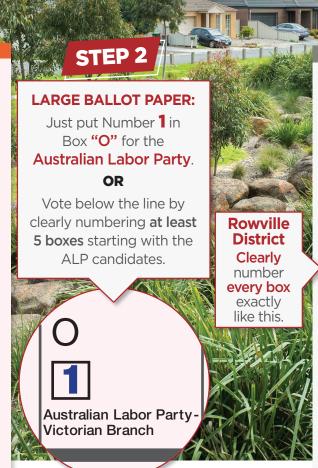

## LARGE BALLOT PAPER:

Just put Number 1 in Box "N" for the

**Australian Labor Party**.

OR

Vote below the line by clearly numbering at least 5 boxes starting with the ALP candidates.

Australian Labor Party-Victorian Branch

**Bavswater** 

**District**Clearly

number every box

exactly

like this.